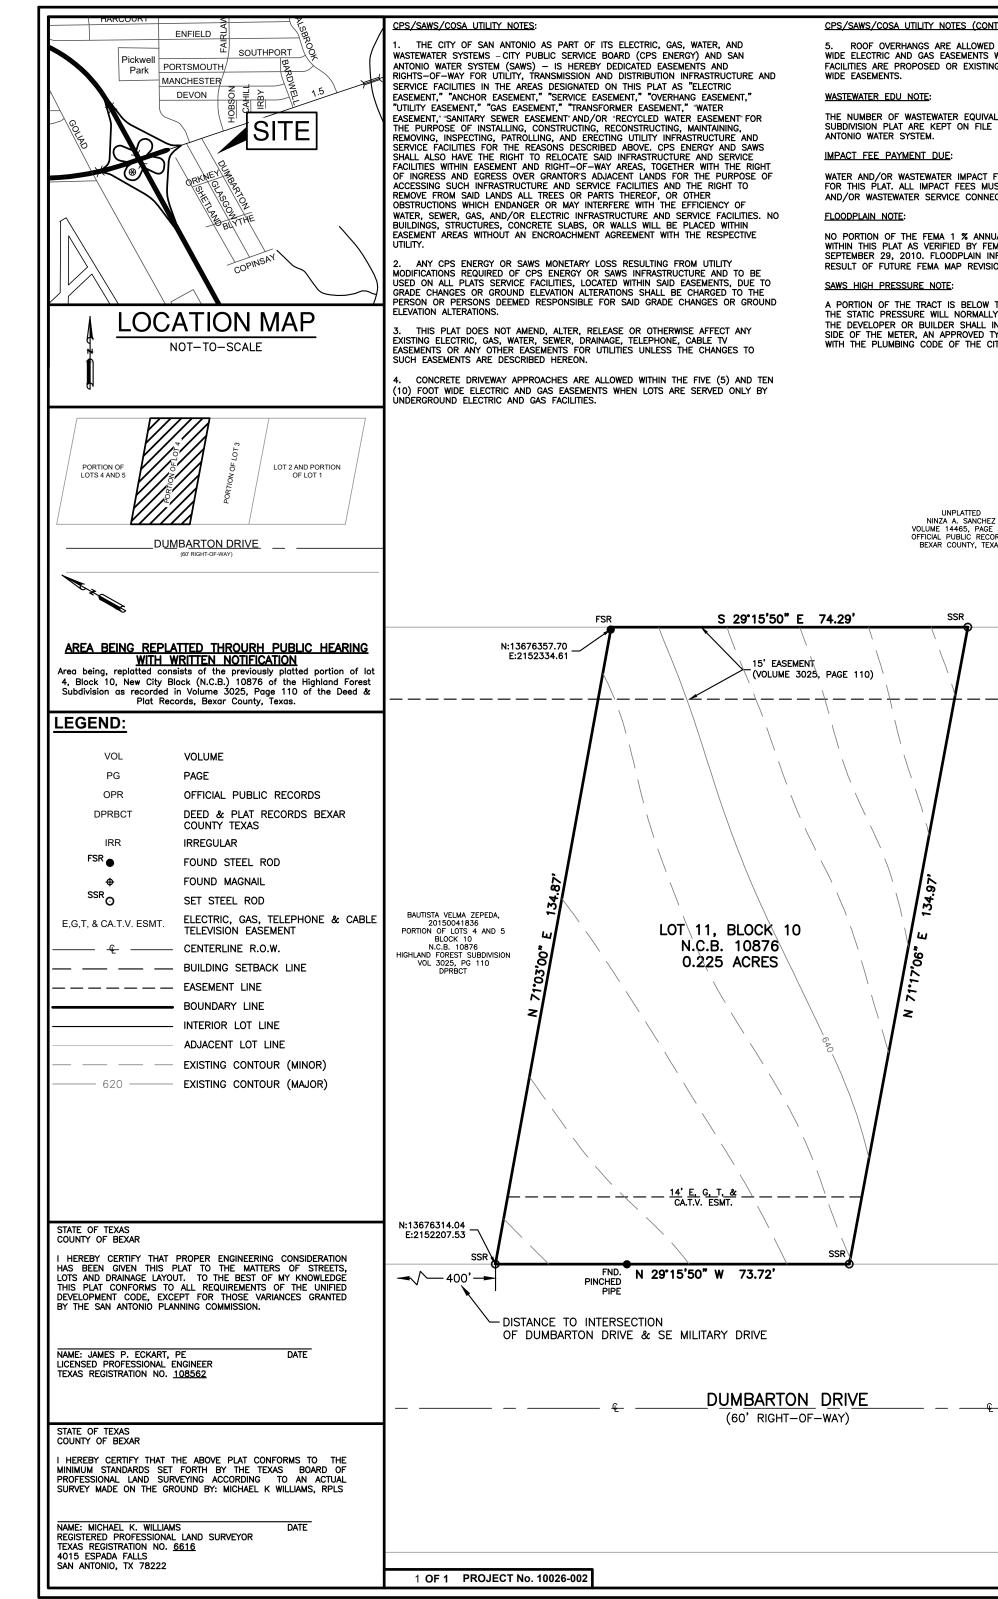

| <u>NT.)</u> :<br>D WITHIN THE FIVE (5) AND TEN (10) FOOT<br>WHEN ONLY UNDERGROUND ELECTRIC AND GAS<br>NG WITHIN THOSE FIVE (5) AND TEN (10) FOOT                        | PUBLIC WORKS NOTES:<br>1. THE MAINTENANCE OF ALL PRIVATE STREETS, OPEN SPACE, GREENBELTS, PARKS,<br>TREE SAVE AREAS, DRAINAGE EASEMENTS AND EASEMENTS OF ANY OTHER NATURE<br>WITHIN THIS SUBDIVISION SHALL BE THE RESPONSIBILITY OF THE PROPERTY                                                                                                                                    | PLAT NUMBER: 22-11800398                                                                                                                                                                                                                                                                                                                                                                  |
|-------------------------------------------------------------------------------------------------------------------------------------------------------------------------|-------------------------------------------------------------------------------------------------------------------------------------------------------------------------------------------------------------------------------------------------------------------------------------------------------------------------------------------------------------------------------------|-------------------------------------------------------------------------------------------------------------------------------------------------------------------------------------------------------------------------------------------------------------------------------------------------------------------------------------------------------------------------------------------|
|                                                                                                                                                                         | OWNERS, OR THE PROPERTY OWNERS' ASSOCIATION, OR ITS SUCCESSORS OR<br>ASSIGNS AND NOT THE RESPONSIBILITY OF THE CITY OF SAN ANTONIO OR BEXAR<br>COUNTY.<br>SURVEYOR'S NOTE:                                                                                                                                                                                                          | REPLAT ESTABLISHING<br>COLEBANK ESTATES III                                                                                                                                                                                                                                                                                                                                               |
| ALENT DWELLING UNITS (EDU'S) PAID FOR THIS<br>E UNDER THE PLAT NUMBER AT THE SAN                                                                                        | BASIS OF BEARING IS BASED ON THE TEXAS STATE PLANE COORDINATE SYSTEM (NAD83), SOUTH CENTRAL ZONE (4204). THIS SURVEY WAS ADJUSTED USING A COMBINED SCALE FACTOR OF 1.00016373914027 (GEOID12A).                                                                                                                                                                                     | BEING A TOTAL OF A 0.225 ACRES, A PORTION OF LOT 4, BLOCK 10, NEW CITY<br>BLOCK (N.C.B.) 10876 OF THE HIGHLAND FOREST SUBDIVISION RECORDED IN<br>VOLUME 3025, PAGE 110 OF THE DEED AND PLAT RECORDS OF BEXAR COUNTY,<br>TEXAS, ESTABLISHING LOT 11, BLOCK 10, NEW CITY BLOCK (N.C.B.) 10876 IN<br>THE CITY OF SAN ANTONIO, BEXAR COUNTY, TEXAS                                            |
| FEES WERE NOT PAID AT THE TIME OF PLATTING<br>JST BE PAID PRIOR TO WATER METER SET<br>ECTION.                                                                           | <u>RESIDENTIAL FINISHED FLOOR:</u><br>RESIDENTIAL FINISHED FLOOR ELEVATIONS MUST BE A MINIMUM OF EIGHT (8) INCHES<br>ABOVE FINAL ADJACENT GRADE.<br><u>RESIDENTIAL FIRE FLOW:</u>                                                                                                                                                                                                   | THE CITT OF SAN ANTONIO, BEXAR COUNTY, TEXAS                                                                                                                                                                                                                                                                                                                                              |
| UAL CHANCE (100-YEAR) FLOODPLAIN EXISTS<br>IMA MAP PANEL: 48029C0585H, EFFECTIVE<br>NFORMATION IS SUBJECT TO CHANGE AS A<br>IONS AND/OR AMENDMENTS.                     | THE PUBLIC WATER MAIN SYSTEM HAS BEEN DESIGNED FOR A MINIMUM FIRE FLOW<br>DEMAND OF 1,000 GPM AT 25 PSI RESIDUAL PRESSURE TO MEET THE CITY OF SAN<br>ANTONIO'S FIRE FLOW REQUIREMENTS FOR THE RESIDENTIAL DEVELOPMENT. THE<br>FIRE FLOW REQUIREMENTS FOR INDIVIDUAL STRUCTURES WILL BE REVIEWED PRIOR TO<br>BUILDING PERMIT APPROVAL IN ACCORDANCE WITH THE PROCEDURES SET FORTH BY | TEXAS REGISTERED<br>ENGINEERING<br>FIRM F-23325<br>8002 Cooper Pass                                                                                                                                                                                                                                                                                                                       |
| THE GROUND ELEVATION OF 643 FEET WHERE<br>LY EXCEED 80 PSI. AT ALL SUCH LOCATIONS,<br>INSTALL AT EACH LOT, ON THE CUSTOMER'S<br>TYPE PRESSURE REGULATION IN CONFORMANCE | THE CITY OF SAN ANTONIO DIRECTOR OF DEVELOPMENT SERVICES AND THE SAN<br>ANTONIO FIRE DEPARTMENT FIRE MARSHAL.<br>CLEAR VISION:                                                                                                                                                                                                                                                      | CONSULTING ENGINEERS 210.954.9605<br>SCALE: 1"= 20'                                                                                                                                                                                                                                                                                                                                       |
| TTY OF SAN ANTONIO.                                                                                                                                                     | CLEAR VISION AREAS MUST BE FREE OF VISUAL OBSTRUCTIONS IN ACCORDANCE WITH<br>THE AMERICAN ASSOCIATION OF STATE HIGHWAY AND TRANSPORTATION OFFICIALS<br>(AASHTO) POLICY ON GEOMETRIC DESIGN OF HIGHWAYS AND STREETS, OR LATEST<br>REVISION THEREOF.                                                                                                                                  | 0 20' 40' 60'                                                                                                                                                                                                                                                                                                                                                                             |
|                                                                                                                                                                         |                                                                                                                                                                                                                                                                                                                                                                                     | STATE OF TEXAS<br>COUNTY OF BEXAR                                                                                                                                                                                                                                                                                                                                                         |
| Z<br>E 399                                                                                                                                                              | LOT 3<br>BLOCK 15<br>N.C.B. 10876<br>MONTE VIELJOS SUBEDIVISION,<br>UNIT 1<br>VOL 9555, PG 18<br>DPRECT                                                                                                                                                                                                                                                                             | THE OWNER OF LAND SHOWN ON THIS PLAT, IN PERSON OR<br>THROUGH A DULY AUTHORIZED AGENT, DEDICATES TO THE USE OF<br>THE PUBLIC, EXCEPT AREAS IDENTIFIED AS PRIVATE OR PART OF AN<br>ENCLAVE OR PLANNED UNIT DEVELOPMENT, FOREVER ALL STREETS,<br>ALLEYS, PARKS, WATERCOURSES, DRAINS, EASEMENTS, AND PUBLIC<br>PLACES THEREON SHOWN FOR THE PURPOSE AND CONSIDERATION<br>THEREIN EXPRESSED. |
| ORDS,<br>XAS                                                                                                                                                            | 12' ELEC, TELE,<br>& CA.T.V. ESMT.<br>(VOLUME 9555, PAGE 18)                                                                                                                                                                                                                                                                                                                        | OWNER/DEVELOPER:<br>YOLANDA COLEBANK<br>COLEBANK INVESTMENTS INC.<br>PO BOX 201071<br>san antonio, tx 78220–8071                                                                                                                                                                                                                                                                          |
|                                                                                                                                                                         | FND.<br>PINCHED<br>PIPE                                                                                                                                                                                                                                                                                                                                                             |                                                                                                                                                                                                                                                                                                                                                                                           |
|                                                                                                                                                                         | · /                                                                                                                                                                                                                                                                                                                                                                                 |                                                                                                                                                                                                                                                                                                                                                                                           |
|                                                                                                                                                                         |                                                                                                                                                                                                                                                                                                                                                                                     |                                                                                                                                                                                                                                                                                                                                                                                           |
|                                                                                                                                                                         |                                                                                                                                                                                                                                                                                                                                                                                     | STATE OF TEXAS<br>COUNTY OF BEXAR<br>BEFORE ME, THE UNDERSIGNED AUTHORITY ON THIS DAY PERSONALLY<br>APPEARED <u>YOLANDA COLEBANK</u> , KNOWN TO ME TO BE THE PERSON                                                                                                                                                                                                                       |
|                                                                                                                                                                         |                                                                                                                                                                                                                                                                                                                                                                                     | WHOSE NAME IS SUBSCRIBED TO THE FOREGOING INSTRUMENT, AND<br>ACKNOWLEDGED TO ME THAT HE EXECUTED THE SAME FOR THE<br>PURPOSES AND CONSIDERATIONS THEREIN EXPRESSED AND IN THE<br>CAPACITY THEREIN STATED.                                                                                                                                                                                 |
|                                                                                                                                                                         |                                                                                                                                                                                                                                                                                                                                                                                     | GIVEN UNDER MY HAND AND SEAL OF OFFICE THIS DAY OF, A.D.                                                                                                                                                                                                                                                                                                                                  |
| GABRIELA C SERNA & NAOMY SERNA,<br>20220266168                                                                                                                          |                                                                                                                                                                                                                                                                                                                                                                                     | NOTARY PUBLIC BEXAR                                                                                                                                                                                                                                                                                                                                                                       |
| PORTION OF LOT 3<br>BLOCK 10<br>N.C.B. 10876<br>HIGHLAND FOREST SUBDIVISION<br>VOL 3025, PG 110<br>DPRBCT                                                               |                                                                                                                                                                                                                                                                                                                                                                                     | COUNTY, TEXAS<br>THIS PLAT OF <u>COLEBANK ESTATES SUBDIVISION III</u> HAS BEEN<br>SUBMITTED TO AND CONSIDERED BY THE PLANNING COMMISSION OF<br>THE CITY OF SAN ANTONIO, TEXAS, IS HEREBY APPROVED BY SUCH<br>COMMISSION IN ACCORDANCE WITH STATE OR LOCAL LAWS AND<br>REGULATIONS; AND/OR WHERE ADMINISTRATIVE EXCEPTION(S) AND/OR                                                        |
|                                                                                                                                                                         |                                                                                                                                                                                                                                                                                                                                                                                     | VARIANCE(S) HAVE BEEN GRANTED.<br>DATED THIS DAY OFA.D.<br>20                                                                                                                                                                                                                                                                                                                             |
|                                                                                                                                                                         |                                                                                                                                                                                                                                                                                                                                                                                     | BY:CHAIRMAN                                                                                                                                                                                                                                                                                                                                                                               |
|                                                                                                                                                                         |                                                                                                                                                                                                                                                                                                                                                                                     | BY:<br>SECRETARY                                                                                                                                                                                                                                                                                                                                                                          |
|                                                                                                                                                                         |                                                                                                                                                                                                                                                                                                                                                                                     |                                                                                                                                                                                                                                                                                                                                                                                           |
|                                                                                                                                                                         |                                                                                                                                                                                                                                                                                                                                                                                     |                                                                                                                                                                                                                                                                                                                                                                                           |
| ・<br>FND.<br>½"F                                                                                                                                                        |                                                                                                                                                                                                                                                                                                                                                                                     |                                                                                                                                                                                                                                                                                                                                                                                           |
|                                                                                                                                                                         |                                                                                                                                                                                                                                                                                                                                                                                     |                                                                                                                                                                                                                                                                                                                                                                                           |
|                                                                                                                                                                         |                                                                                                                                                                                                                                                                                                                                                                                     |                                                                                                                                                                                                                                                                                                                                                                                           |
| <u>.                                    </u>                                                                                                                            |                                                                                                                                                                                                                                                                                                                                                                                     |                                                                                                                                                                                                                                                                                                                                                                                           |
|                                                                                                                                                                         |                                                                                                                                                                                                                                                                                                                                                                                     |                                                                                                                                                                                                                                                                                                                                                                                           |
|                                                                                                                                                                         |                                                                                                                                                                                                                                                                                                                                                                                     |                                                                                                                                                                                                                                                                                                                                                                                           |
|                                                                                                                                                                         |                                                                                                                                                                                                                                                                                                                                                                                     |                                                                                                                                                                                                                                                                                                                                                                                           |
|                                                                                                                                                                         |                                                                                                                                                                                                                                                                                                                                                                                     |                                                                                                                                                                                                                                                                                                                                                                                           |